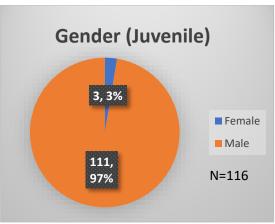

<sup>\*</sup>Age, Gender and Race for Criminal Court population (N=1) is not represented in this report. Data sources: cFive Supervisor – Probation Population and RMIS – JTDC Population