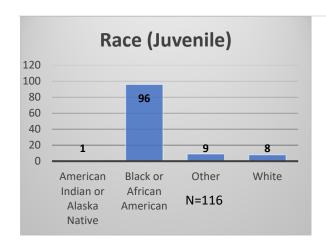

<sup>\*</sup>Age, Gender and Race for Criminal Court population (N=1) is not represented in this report. Data sources: cFive Supervisor – Probation Population and RMIS – JTDC Population