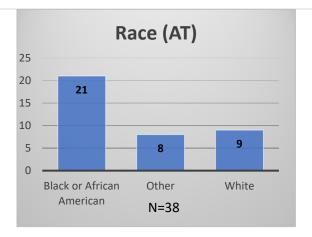

<sup>\*</sup>Age, Gender and Race for Criminal Court population (N=1) is not represented in this report. Data sources: cFive Supervisor – Probation Population and RMIS – JTDC Population