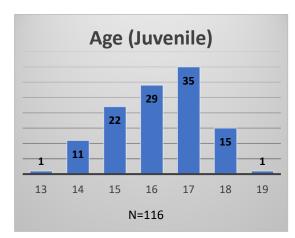

<sup>\*</sup>Age, Gender and Race for Criminal Court population (N=1) is not represented in this report. Data sources: cFive Supervisor – Probation Population and RMIS – JTDC Population