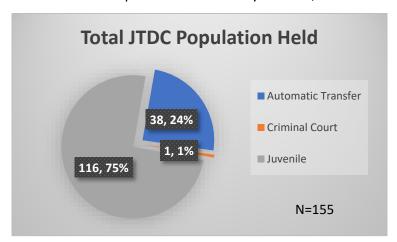

## Daily Data Dashboard – January 30, 2023 Demographics for JTDC Population Monday Morning Midnight Count

Total # of probation Involved youth<sup>1</sup>: 1,066

<sup>&</sup>lt;sup>1</sup> Probation Active: Any youth who is pending sentencing with an active social history, has been formally placed on probation or supervision with Cook County Juvenile Probation on the date of the report.

<sup>\*</sup>Age, Gender and Race for Criminal Court population (N=1) is not represented in this report. Data sources: cFive Supervisor – Probation Population and RMIS – JTDC Population