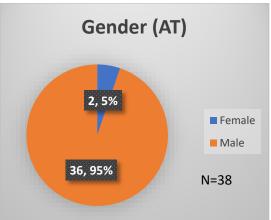

<sup>\*</sup>Age, Gender and Race for Criminal Court population (N=1) is not represented in this report. Data sources: cFive Supervisor – Probation Population and RMIS – JTDC Population